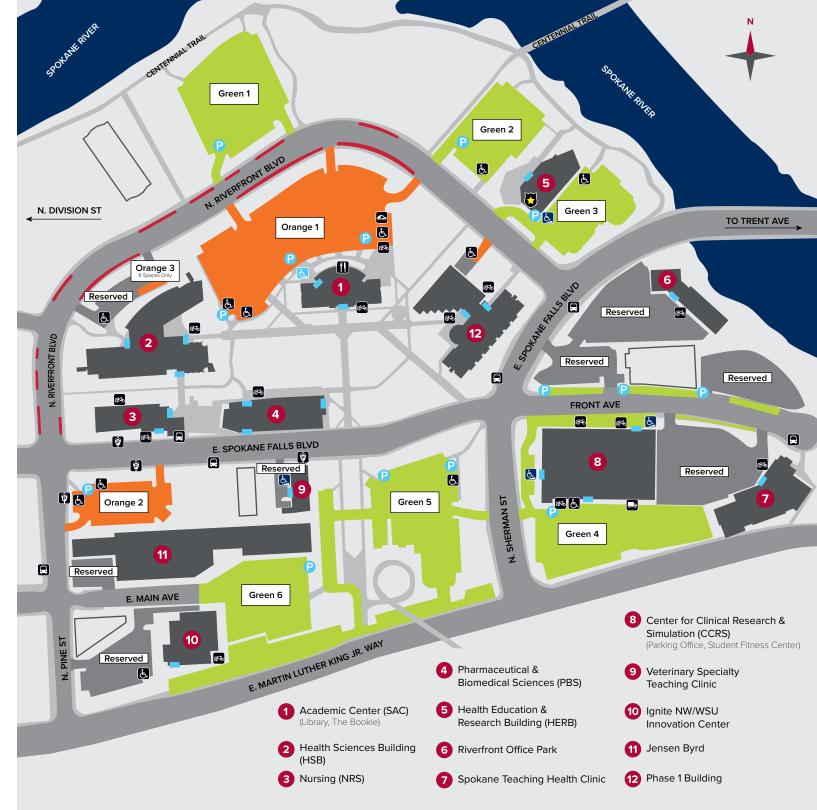

## **PHONE NUMBERS**

Campus Security.....(509) 358-7995 Parking......(509) 368-6997 WSU Spokane......(509) 358-7500

Accessible parking

Accessible parking with nearby ramp

Accessible building entrance ramp

Accessible building entrance

Bus stop

Electric car charging station

P City parking

্যুক্ত Bike rack

Pay Stations/Pay By Plate

Mailing/Shipping/Receiving

Café

City parking (1 hour limit)

Other buildings around campus

Trails and walking paths

1 Buildings (see menu on right)

Power-assist, button activated doors are available at all campus exterior entrances and most entrances are accessible at sidewalk-level and/or have a ramp for access. Some building entrances require entrance approach by stairs.