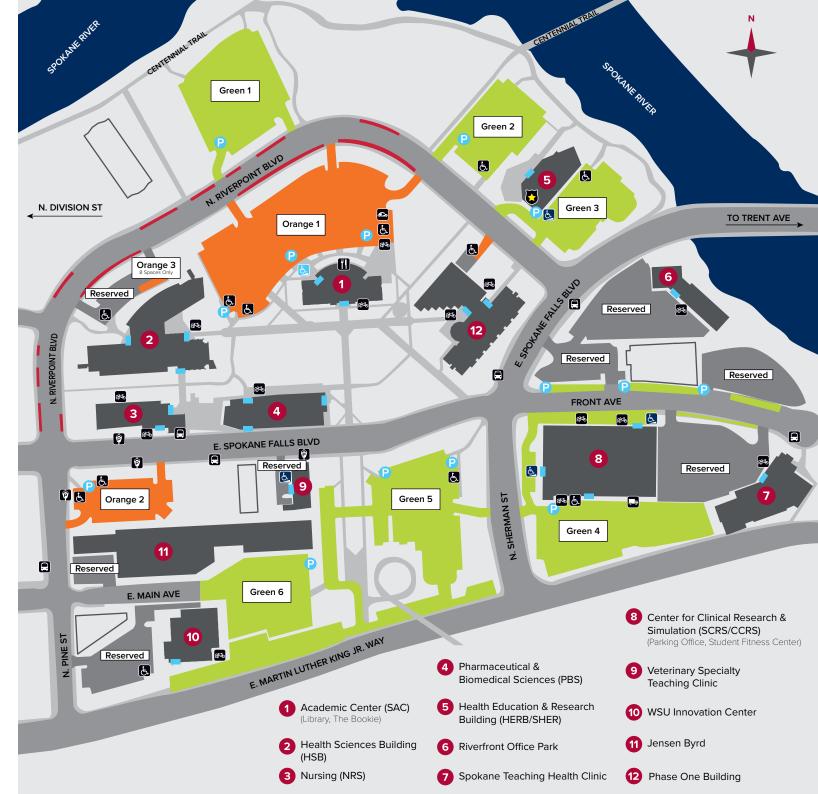

## PHONE NUMBERS Campus Security.....(509) 358-7995 Parking.......(509) 368-6997 WSU Spokane.......(509) 358-7500

- Accessible building entrance ramp
- Accessible building entrance
- 📄 Bus stop
- Electric car charging station
- City parking
- 🚲 Bike rack
- Pay Stations/Pay By Plate
- Mailing/Shipping/Receiving
- Café
- City parking (1 hour limit)
- Other buildings around campus
- Trails and walking paths
- Buildings (see menu on right)

Power-assist, button activated doors are available at all campus exterior entrances and most entrances are accessible at sidewalk-level and/or have a ramp for access. Some building entrances require entrance approach by stairs.